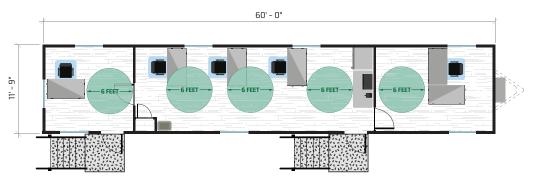

isitors before they enter your main workplace.



**20' x 8'** - Screening Unit



32' x 8' - Screening Unit





# ADHERE TO SOCIAL DISTANCING REQUIREMENTS

## Choose a unit with ample space.

Use modular space as an isolated facility to screen employees and visitors before they enter your main workplace.



### **POST COVID**

9 PERSON JOBSITE OFFICE







# CONFIGURE DISTANCING TO FIT YOUR BUSINESS

20' x 8' - 1 Person Jobsite Office

Workstation Package + Planning Package



#### 44' x 10' - 4 Person Jobsite Office

Workstation Packages



#### 20' x 8' - 1 Person Container Office

Workstation Package + Planning Package



#### 44' x 10' - 3 Person Container Office

Workstation Packages + Café Package



#### 60' x 12' - 5 Person Jobsite Office

Workstation Packages + Café Package







# WHEN FOOTPRINT IS TIGHT, GO MULTI-STORY



# Change the way you think about mobile offices.

Movable panels allow limitless configurations and floor plans. You can also combine units to expand out or stack up to three stories, giving you the ability to work with any site challenges and footprint constraints.



### Create multiple work areas in one space





# THE FORMULA FOR FAST RESPONSE

While the global pandemic draw schools and businesses to a close, critical services like healthcare and food services are working overtime to meet the demand. Whether isolated testing centers or temporary supply storage, the growing need is outpacing most communities' ability to respond.



## **Experts**

We have the largest team of modular experts standing by at our branches throughout North Am