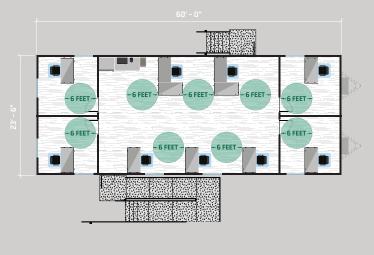

# ADHERE TO SOCIAL DISTANCING REQUIREMENTS

## Choose a unit with ample space.

Use modular space as an isolated facility to screen employees and visitors before they enter your main workplace.