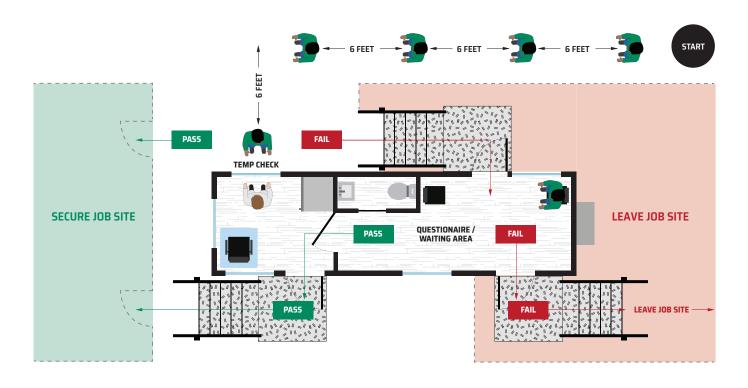

# **ADD A SAFETY CHECKPOINT**

## Screening centers provide a layer of protection.

Use modular space as an isolated facility to screen employees and visitors before they enter your main workplace.

**20' x 8'** - Screening Unit

32' x 8' - Screening Unit