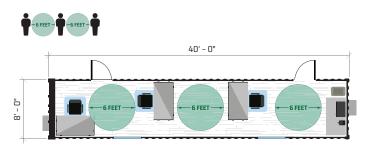

# CONFIGURE DISTANCING TO FIT YOUR BUSINESS

20' x 8' - 1 Person Jobsite Office

Workstation Package + Planning Package

#### 44' x 10' - 3 Person Container Office

Workstation Packages + Café Package