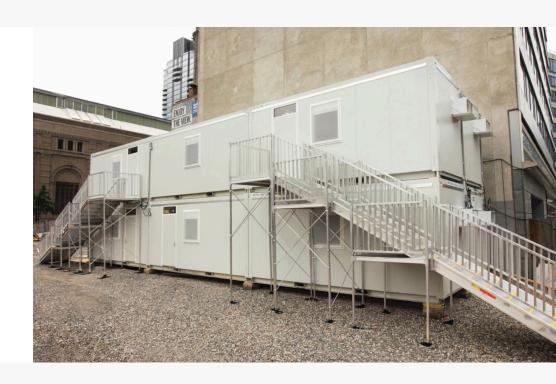

# WHEN FOOTPRINT IS TIGHT, GO MULTI-STORY

# Change the way you think about mobile offices.

Movable panels allow limitless configurations and floor plans. You can also combine units to expand out or stack up to three stories, giving you the ability to work with any site challenges and footprint constraints.