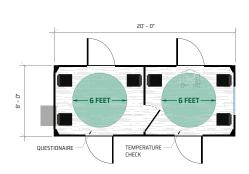

## Screening centers provide a layer of protection.

Use modular space as an isolated facility to screen employees and visitors before they enter your main workplace.

**20' x 8'** - Screening Unit

32' x 8' - Screening Unit