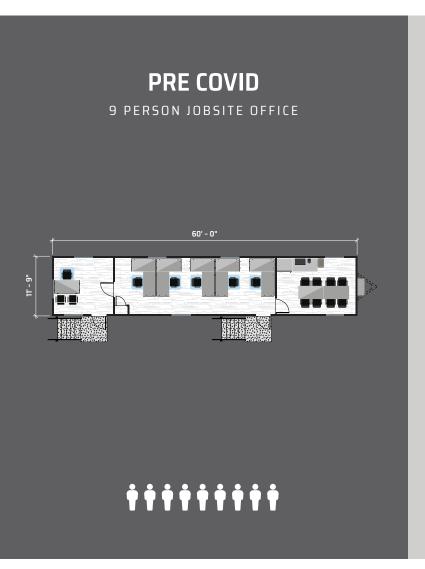

isitors and customers safe. Essential businesses need to stay open, which means they need to adapt. Portable modular buildings are the ideal way to keep operating while following government mandates for safety, protection and social distancing.



Contact your local sales representative for an immediate quote.

800.782.1500 WILLSCOT.COM

# **ADD A SAFETY CHECKPOINT**

## Screening centers provide a layer of protection.

Use modular space as an isolated facility to screen employees and visitors before they enter your main workplace.



**20' x 8'** - Screening Unit



32' x 8' - Screening Unit





# ADHERE TO SOCIAL DISTANCING REQUIREMENTS

## Choose a unit with ample space.

Use modular space as an isolated facility to screen employees and visitors before they enter your main workplace.



### **POST COVID**

9 PERSON JOBSITE OFFICE







# CONFIGURE DISTANCING TO FIT YOUR BUSINESS

20' x 8' - 1 Person Jobsite Office

Workstation Package + Planning Package



#### 44' x 10' - 4 Person Jobsite Office

Workstation Packages



#### 20' x 8' - 1 Person Container Office

Workstation Package + Planning Package



#### 44' x 10' - 3 Person Container Office

Workstation Packages + Café Package



#### 60' x 12' - 5 Person Jobsite Office

Workstation Packages + Café Package







# WHEN FOOTPRINT IS TIGHT, GO MULTI-STORY



# Change the way you think about mobile offices.

Movable panels allow limitless configurations and floor plans. You can also combine units to expand out or stack up to three stories, giving you the ability to work with any site challenges and footprint constr