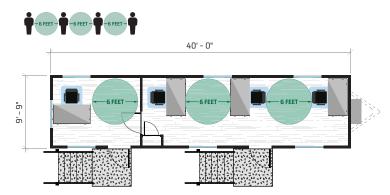

### **POST COVID**

9 PERSON JOBSITE OFFICE

# CONFIGURE DISTANCING TO FIT YOUR BUSINESS

20' x 8' - 1 Person Jobsite Office

Workstation Package + Planning Package

#### 44' x 10' - 4 Person Jobsite Office

Workstation Packages