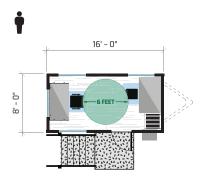

# **ADD A SAFETY CHECKPOINT**

## Screening centers provide a layer of protection.

Use modular space as an isolated facility to screen employees and visitors before they enter your main workplace.

**20' x 8'** - Screening Unit

32' x 8' - Screening Unit