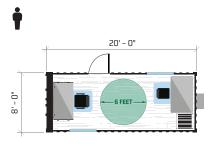

## Screening centers provide a layer of protection.

Use modular space as an isolated facility to screen employees and visitors before they enter your main workplace.

**20' x 8'** - Screening Unit

32' x 8' - Screening Unit

#### 20' x 8' - 1 Person Container Office

Workstation Package + Planning Package