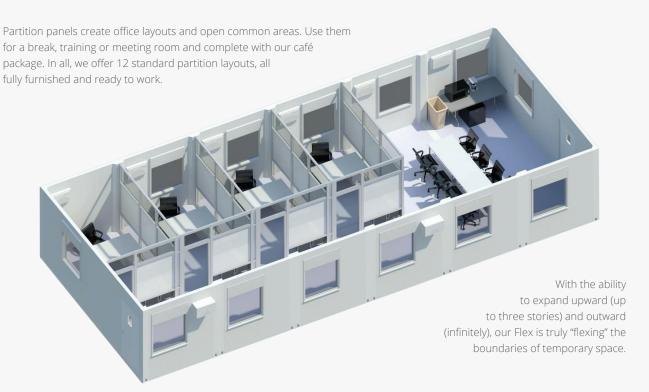

# Change the way you think about mobile offices.

Movable panels allow limitless configurations and floor plans. You can also combine units to expand out or stack up to three stories, giving you the ability to work with any site challenges and footprint constraints.

### Create multiple work areas in one space