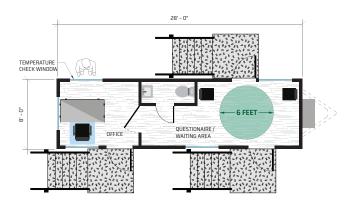

# ADHERE TO SOCIAL DISTANCING REQUIREMENTS

## Choose a unit with ample space.

Use modular space as an isolated facility to screen employees and visitors before they enter your main workplace.